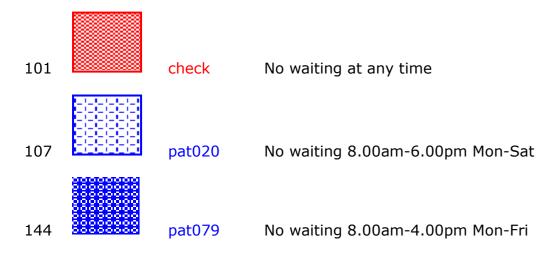

#### **Prohibition of Waiting**

#### Clearways

usgs677 School Keep Clear No stopping 8.00am-5.00pm Mon-Fri

### **Free Limited Waiting**