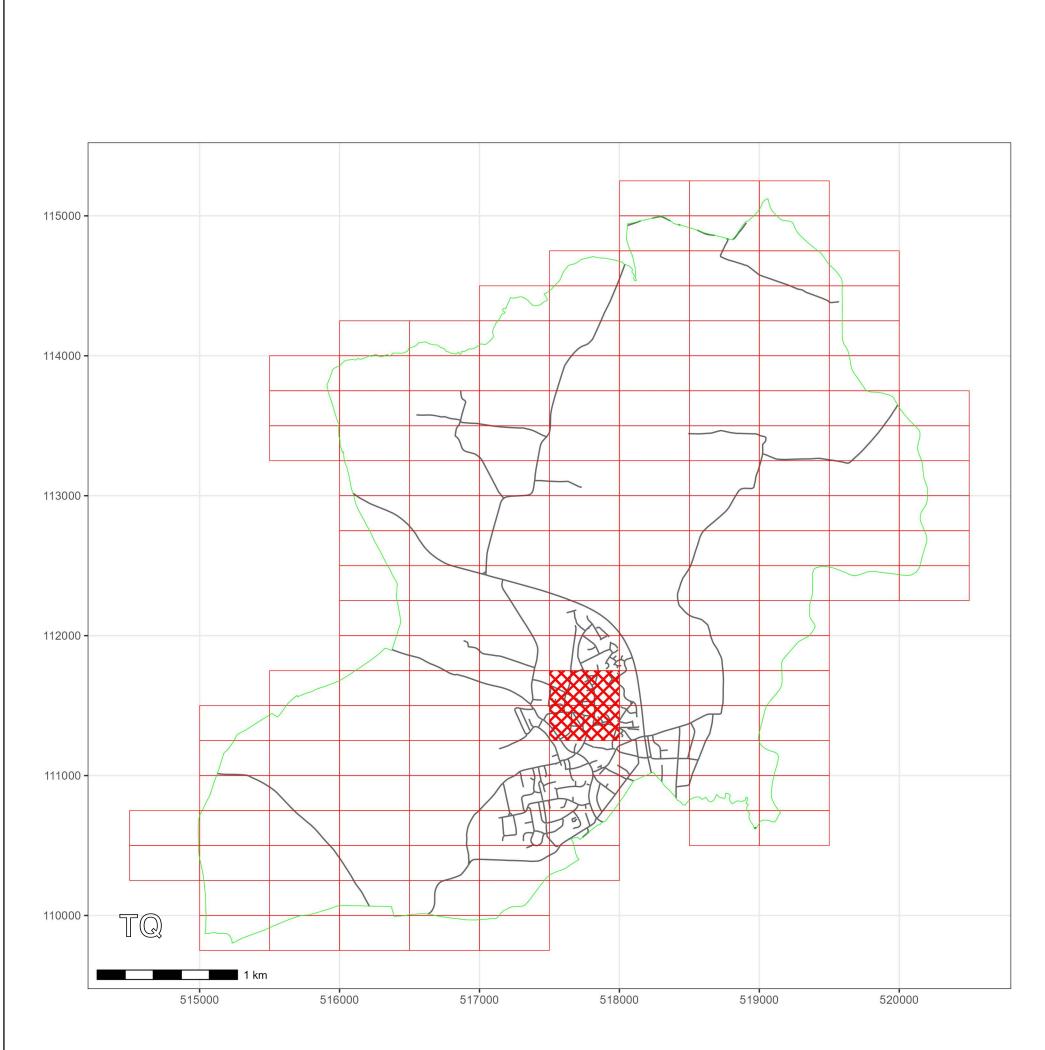

### STEYNING: LOCATION OF WAITING RESTRICTIONS

West Sussex County Council Highways & Transport The Grange Tower Street Chichester West Sussex

PO19 1RH

WEST SUSSEX COUNTY COUNCIL ((HORSHAM DISTRICT)(PARKING PLACES AND TRAFFIC REGULATION)(CONSOLIDATION NO. 2) ORDER 2006) (VICARAGE LANE & ADJOINING ROADS AMENDMENT) ORDER 2024

LOCATION OF WAITING RESTRICTIONS

© Crown copyright and database rights 2023 OS AC0000849983. You are permitted to use this data solely to enable you to respond to, or interact with, the organisation that provided you with the data. You are not permitted to copy, sub-license, distribute or sell any of this data to third parties in any form.

#### **Key for Waiting Restrictions**

All areas over which the provision of the orders apply are defined by the shaded areas as shown on the following plans plus a contiguous area not indicated on the plans of verge and/or footway between the carriageway edge and the highway boundary. The plans in this schedule are based upon grid references of the Ordnance Survey National Grid defined by the OSGB 36 triangulation.

## TILE REF NO: TQ1711NES

SHEET ISSUE NO 5 SHEET ACTIVE FROM - 02.12.2024

at A3 size

West Sussex County Council Highways & Transport The Grange Tower Street Chichester West Sussex PO19 1RH

HORSHAM DISTRICT: STEYNING WAITING RESTRICTIONS