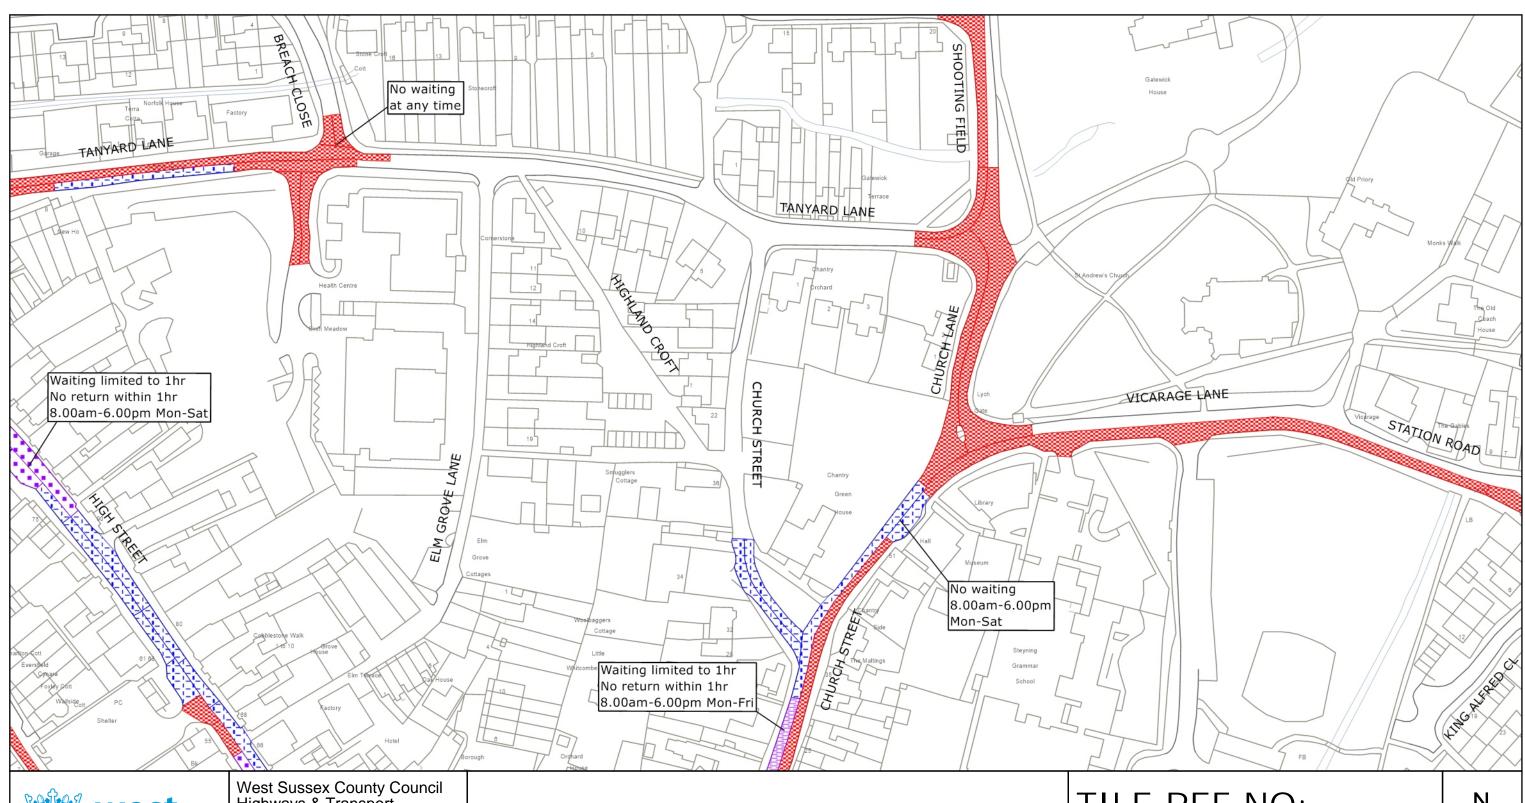

#### **Key for Waiting Restrictions**

All areas over which the provision of the orders apply are defined by the shaded areas as shown on the following plans plus a contiguous area not indicated on the plans of verge and/or footway between the carriageway edge and the highway boundary. The plans in this schedule are based upon grid references of the Ordnance Survey National Grid defined by the OSGB 36 triangulation.

#### **Prohibition of Waiting**

### **Free Limited Waiting**

## TILE REF NO: TQ1711NES

SHEET ISSUE NO 5 SHEET ACTIVE FROM - 02.12.2024

at A3 size

West Sussex County Council Highways & Transport The Grange Tower Street Chichester West Sussex PO19 1RH

HORSHAM DISTRICT: STEYNING WAITING RESTRICTIONS