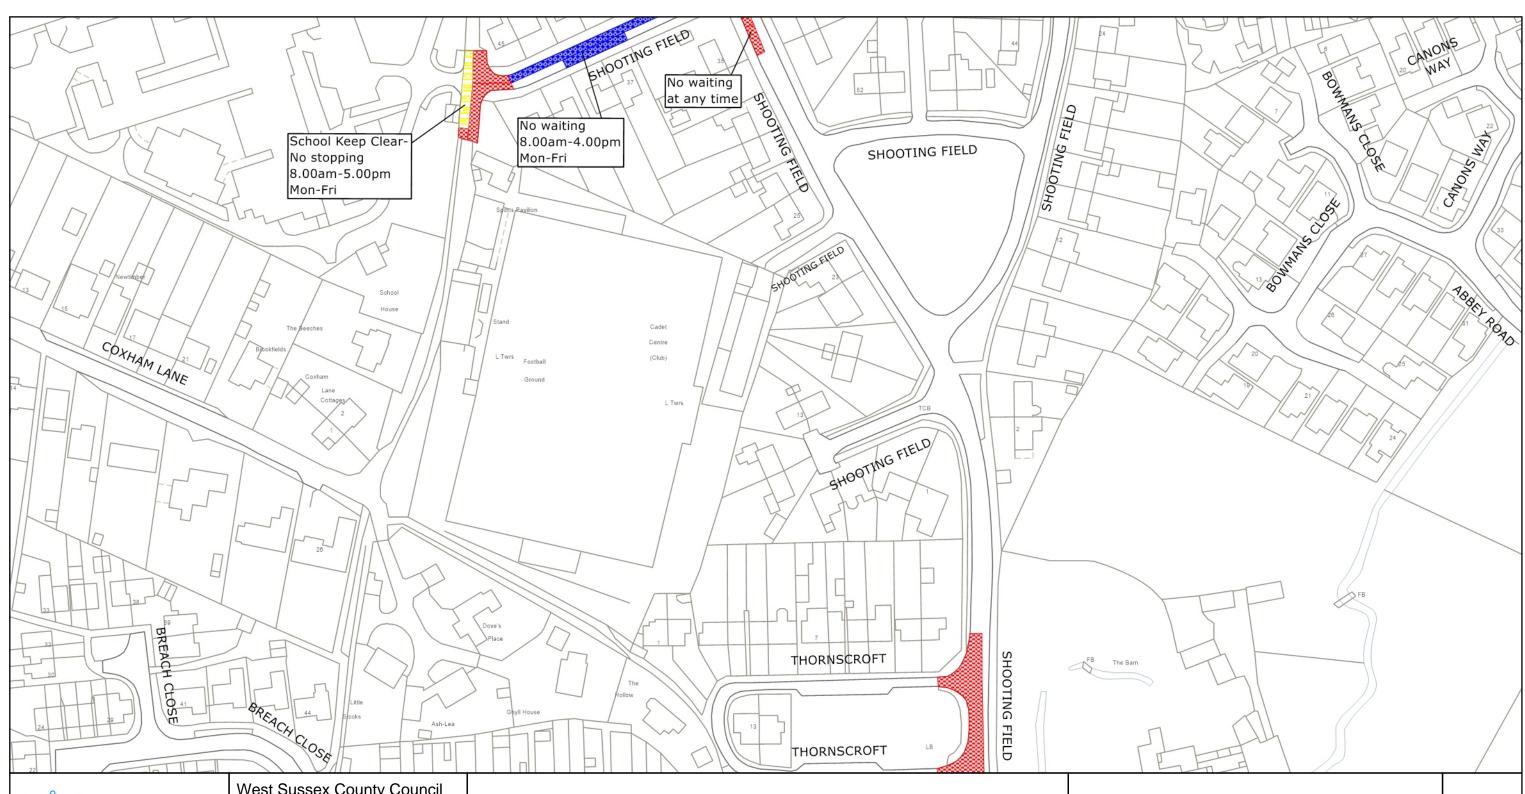

#### Clearways

usgs677 School Keep Clear No stopping 8.00am-5.00pm Mon-Fri

## TILE REF NO: TQ1711NES

SHEET ISSUE NO 5 SHEET ACTIVE FROM - 02.12.2024

at A3 size

West Sussex County Council Highways & Transport The Grange Tower Street Chichester West Sussex PO19 1RH

HORSHAM DISTRICT: STEYNING WAITING RESTRICTIONS